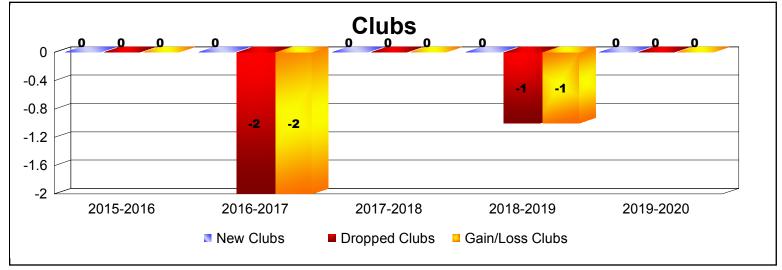

District 332 B As of December 2019 Cumulative

| Year      | New<br>Clubs | Dropped<br>Clubs | Gain/<br>Loss<br>Clubs | New<br>Members | Charter<br>Members | Reinstate<br>Members | Transfer<br>Members | Total<br>Member<br>Added | Total<br>Members<br>Dropped | Gain/<br>Loss<br>Members |
|-----------|--------------|------------------|------------------------|----------------|--------------------|----------------------|---------------------|--------------------------|-----------------------------|--------------------------|
| 2015-2016 | 0            | 0                | 0                      | 218            | 0                  | 2                    | 2                   | 222                      | -221                        | 1                        |
| 2016-2017 | 0            | -2               | -2                     | 158            | 0                  | 6                    | 2                   | 166                      | -254                        | -88                      |
| 2017-2018 | 0            | 0                | 0                      | 165            | 0                  | 2                    | 2                   | 169                      | -214                        | -45                      |
| 2018-2019 | 0            | -1               | -1                     | 101            | 0                  | 3                    | 1                   | 105                      | -194                        | -89                      |
| 2019-2020 | 0            | 0                | 0                      | 64             | 0                  | 1                    | 9                   | 74                       | -86                         | -12                      |
| Average   | 0            | -1               | -1                     | 141            | 0                  | 3                    | 3                   | 147                      | -194                        | -47                      |