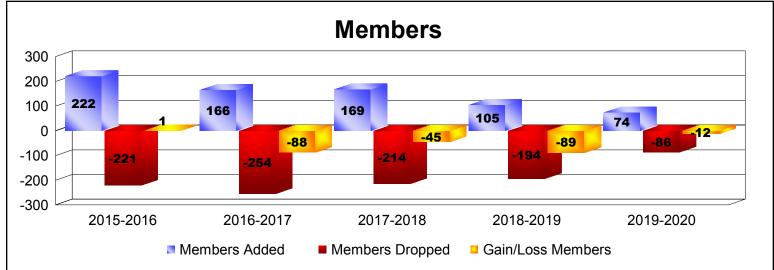

District 332 B As of December 2019 Cumulative

| Year      | New<br>Clubs | Dropped<br>Clubs | Gain/<br>Loss<br>Clubs | New<br>Members | Charter<br>Members | Reinstate<br>Members | Transfer<br>Members | Total<br>Member<br>Added | Total<br>Members<br>Dropped | Gain/<br>Loss<br>Members |
|-----------|--------------|------------------|------------------------|----------------|--------------------|----------------------|---------------------|--------------------------|-----------------------------|--------------------------|
| 2015-2016 | 0            | 0                | 0                      | 218            | 0                  | 2                    | 2                   | 222                      | -221                        | 1                        |
| 2016-2017 | 0            | -2               | -2                     | 158            | 0                  | 6                    | 2                   | 166                      | -254                        | -88                      |
| 2017-2018 | 0            | 0                | 0                      | 165            | 0                  | 2                    | 2                   | 169                      | -214                        | -45                      |
| 2018-2019 | 0            | -1               | -1                     | 101            | 0                  | 3                    | 1                   | 105                      | -194                        | -89                      |
| 2019-2020 | 0            | 0                | 0                      | 64             | 0                  | 1                    | 9                   | 74                       | -86                         | -12                      |
| Average   | 0            | -1               | -1                     | 141            | 0                  | 3                    | 3                   | 147                      | -194                        | -47                      |